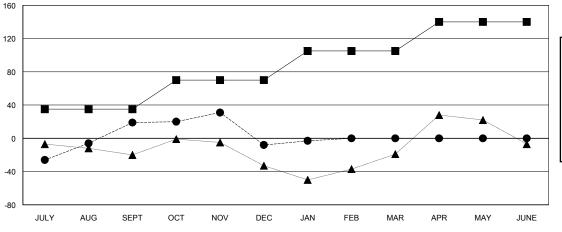

#### GOALS AND ACTUAL MEMBERS CUMULATIVE

| DROPPED CLUBS: 2 |     |
|------------------|-----|
| DROPPED MEMBERS  |     |
| DECEASED         | 5   |
| CLUB CANCELLED   | 32  |
| OTHER            | 159 |
| TOTAL            | 196 |